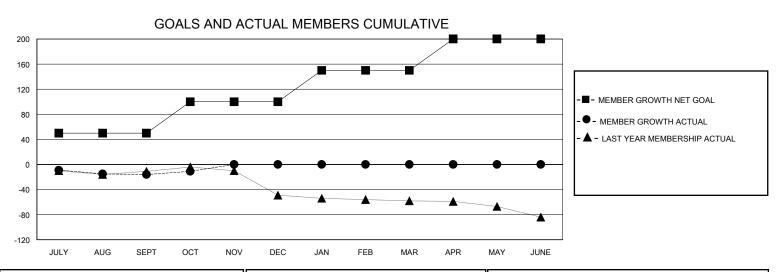

## District 17 K

GMT: LOCATION KANSAS GMT CA

| O                     |               |           | / tillelit : = :: : - |                       |                        |                         | 0                                                  |
|-----------------------|---------------|-----------|-----------------------|-----------------------|------------------------|-------------------------|----------------------------------------------------|
| Clubs                 |               |           |                       | Members               |                        |                         |                                                    |
| RESULTS FOR 2024-2025 |               |           |                       | RESULTS FOR 2024-2025 |                        |                         |                                                    |
| QUARTER               | NEW CLUB GOAL | NEW CLUBS | DROPPED CLUBS         | QUARTER MEMB          | BER GROWTH NET<br>GOAL | MEMBER GROWTH<br>ACTUAL | DROPPED<br>MEMBERS ACTUAL<br>(including transfers) |
| JULY/AUG/SEPT         | 0             | 0         | 0                     | JULY/AUG/SEPT         | 50                     | 15                      | 30                                                 |
| OCT/NOV/DEC           | 1             | 0         | 0                     | OCT/NOV/DEC           | 50                     | 8                       | 3                                                  |
| JAN/FEB/MAR           | 1             | 0         | 0                     | JAN/FEB/MAR           | 50                     | 0                       | 0                                                  |
| APR/MAY/JUNE          | 1             | 0         | 0                     | APR/MAY/JUNE          | 50                     | 0                       | 0                                                  |

## GOALS AND ACTUAL NEW CLUBS CUMULATIVE

| DROPPED CLUBS: 0 |    | 11 CLUBS OF 64 ADDED 1 OR MORE | GENDER DISTRIBUTION        |   |  |
|------------------|----|--------------------------------|----------------------------|---|--|
|                  |    | NEW MEMBERS                    | MALE 782 (67.82%)          |   |  |
| DROPPED MEMBERS  |    |                                | FEMALE 371 (32.18%)        |   |  |
| DECEASED         | 2  | CLICK HERE FOR CUMULATIVE      | TOTAL FAMILY UNIT MEMBERS  |   |  |
| CLUB CANCELLED   | 0  | MEMBERSHIP DATA                | FAMILY MEMBERS PAYING HALF | ٥ |  |
| OTHER            | 30 |                                | DUES                       |   |  |
| TOTAL            | 32 |                                |                            |   |  |