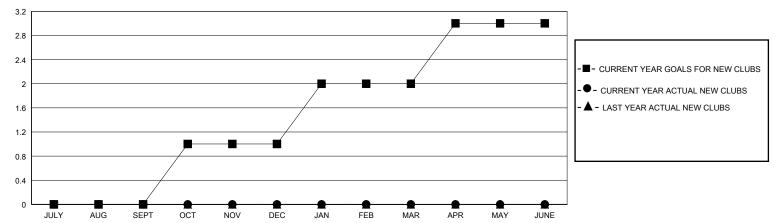

## District 17 K

GMT: LOCATION KANSAS GMT CA

| O                     |               |           | / tillelit : = :: : - |                       |                        |                         | 0                                                  |
|-----------------------|---------------|-----------|-----------------------|-----------------------|------------------------|-------------------------|----------------------------------------------------|
| Clubs                 |               |           |                       | Members               |                        |                         |                                                    |
| RESULTS FOR 2024-2025 |               |           |                       | RESULTS FOR 2024-2025 |                        |                         |                                                    |
| QUARTER               | NEW CLUB GOAL | NEW CLUBS | DROPPED CLUBS         | QUARTER MEMB          | BER GROWTH NET<br>GOAL | MEMBER GROWTH<br>ACTUAL | DROPPED<br>MEMBERS ACTUAL<br>(including transfers) |
| JULY/AUG/SEPT         | 0             | 0         | 0                     | JULY/AUG/SEPT         | 50                     | 15                      | 30                                                 |
| OCT/NOV/DEC           | 1             | 0         | 0                     | OCT/NOV/DEC           | 50                     | 8                       | 3                                                  |
| JAN/FEB/MAR           | 1             | 0         | 0                     | JAN/FEB/MAR           | 50                     | 0                       | 0                                                  |
| APR/MAY/JUNE          | 1             | 0         | 0                     | APR/MAY/JUNE          | 50                     | 0                       | 0                                                  |

## GOALS AND ACTUAL NEW CLUBS CUMULATIVE

| DROPPED CLUBS: 0 |    | 11 CLUBS OF 64 ADDED 1 OR MORE | GENDER DISTRIBUTION        |   |  |
|------------------|----|--------------------------------|----------------------------|---|--|
|                  |    | NEW MEMBERS                    | MALE 782 (67.82%)          |   |  |
| DROPPED MEMBERS  |    |                                | FEMALE 371 (32.18%)        |   |  |
| DECEASED         | 2  | CLICK HERE FOR CUMULATIVE      | TOTAL FAMILY UNIT MEMBERS  |   |  |
| CLUB CANCELLED   | 0  | MEMBERSHIP DATA                | FAMILY MEMBERS PAYING HALF | ٥ |  |
| OTHER            | 30 |                                | DUES                       |   |  |
| TOTAL            | 32 |                                |                            |   |  |